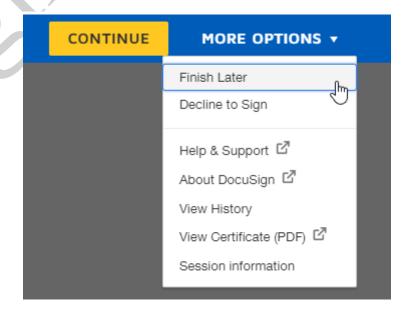

# DocuSign "Finish Later" option

In DocuSign, the "Finish Later" option allows you to temporarily pause and save your progress on a document, returning to it later to complete signing.

This feature is useful when you need to gather more information or can't finish signing immediately.

You can access the document later through the DocuSign email notification link or by logging into your account.

If you allow the session to time out, nothing will save.