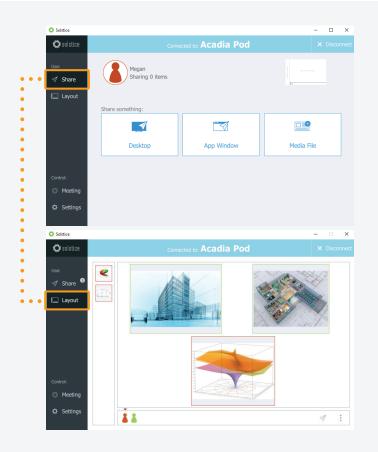

#### How to Share and Control Content

Share content to the display using the options on the Share panel.

Arrange and control shared content on the Layout panel.